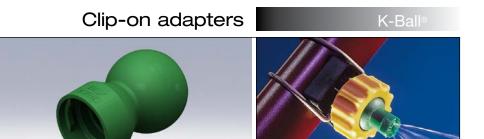

## **CLIP-ON ZIP-TIP® ADAPTERS**

## THREADED BALLS (for K-Ball nozzle assemblies)

Ball has a hexagonal interior for easy holding!

## **TYPICAL APPLICATIONS:**

Expand your range of nozzle choices by using threaded balls. Threaded balls are made of glass reinforced polypropylene, with 1/8", 1/4" and 3/8" NPT female threads. (BSPT also available)