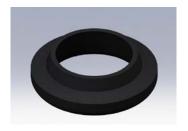

## **CONVERSION O-RING**

For installing BEX K-Ball clip-on nozzles into holes drilled to a 21/32 diameter.

Replaces the standard BEX O-Ring