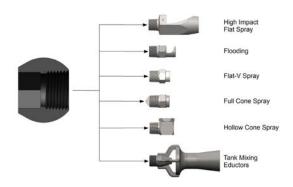

## **TYPICAL APPLICATIONS:**

Expand your range of nozzle choices by using threaded balls. Threaded balls are made of glass reinforced polypropylene, with 1/8", 1/4" and 3/8" NPT female threads. (BSPT also available)