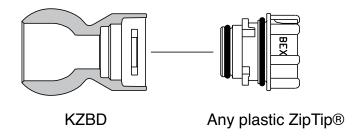

## **CLIP-ON ZIP-TIP® ADAPTERS**



## THREADED BALLS (for K-Ball nozzle assemblies)



Ball has a hexagonal interior for easy holding!

## **TYPICAL APPLICATIONS:**

Expand your range of nozzle choices by using threaded balls. Threaded balls are made of glass reinforced polypropylene, with 1/8", 1/4" and 3/8" NPT female threads. (BSPT also available)

| MODEL | DESCRIPTION                       |
|-------|-----------------------------------|
| 1B    | 1/8 NPT Female thread             |
| 2B    | 1/4 NPT Female thread             |
| 3B    | ³/ <sub>8</sub> NPT Female thread |
| 5B    | 1/2 NPT Female thread             |

Please note: The 5B has an angular adjustment of only 34°.

## **CONVERSION O-RING**

For installing BEX K-Ball clip-on nozzles into holes drilled to a 21/32 diameter.



Replaces the standard BEX O-Rin