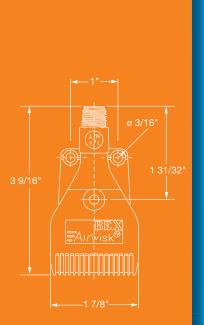

#### **Features:**

- Tough ABS construction
- Multiple mounting options
- Maximum pressure to 100 psi
- 1/4" thread size NPT

# BEX Airwisk™ Nozzles for Blow Off Applications

The BEX AW Series Airwisk<sup>™</sup> blow-off nozzles are made of tough ABS material which is rated to 150° F and has a maximum pressure of 100 psi. The nozzles are designed with several mounting holes to ensure accurate alignment. They can be mounted individually or side by side to provide increased coverage. The Airwisk series is in stock and ready to ship.