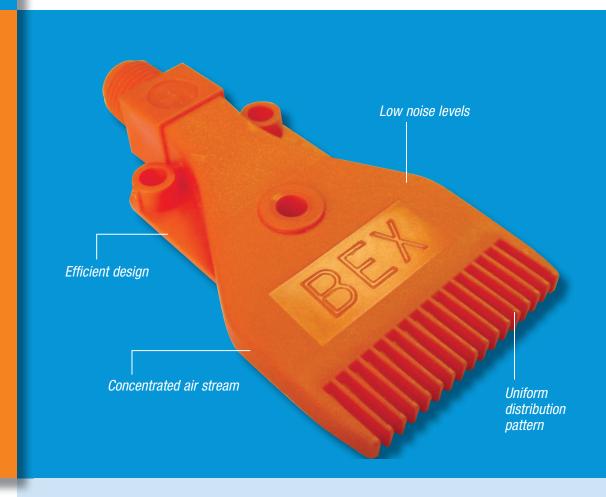

## More thrust. Less noise. Less energy costs.

The BEX AW Series Airwisk<sup>™</sup> blow-off nozzle produces a quiet, fast and concentrated flat-fan pattern of air that maximizes cooling, drying and blow-off applications. The Airwisk design efficiently controls compressed air usage, reduces energy costs and provides optimum air distribution. The air stream is produced by discharging air through precision recessed orifices producing a flow of high impact air exactly where it is needed.

# BEX Airwisk™ Nozzles for Blow Off Applications

The BEX AW Series Airwisk<sup>™</sup> blow-off nozzles are made of tough ABS material which is rated to 150° F and has a maximum pressure of 100 psi. The nozzles are designed with several mounting holes to ensure accurate alignment. They can be mounted individually or side by side to provide increased coverage. The Airwisk series is in stock and ready to ship.